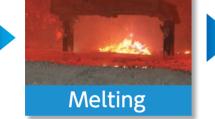

## Cutting-edge technology and long-time experience lead to a competitive edge in quality

The aluminum scrap accepted as the alloy source passes through several key processes, including Sorting, Melting, Treatment, Metal inspection, Casting, and Packing. Once the entire process is complete, an aluminum lot is created with its own chemistry. The high quality aluminum alloy thus created from our abundant experience, outstanding operating techniques, and rigorous inspection and testing systems is then produced to meet customer specifications. Using this alloy, our customers cast various parts and components to be supplied to the automotive industry.