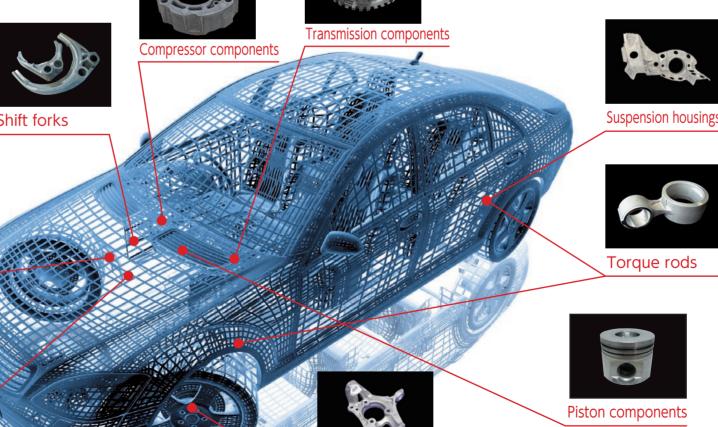

## MAIN APPLICATIONS

Fabricated into a wide range of parts products by our customers, we provide aluminum alloys for products that ultimately benefit the automotive industry. Harnessing the know-how and consolidated strengths of the Nippon Light Metal Group, Nikkei MC Aluminium is instrumental to the thriving automotive industry.

\*These automotive components are examples of products manufactured by customers.