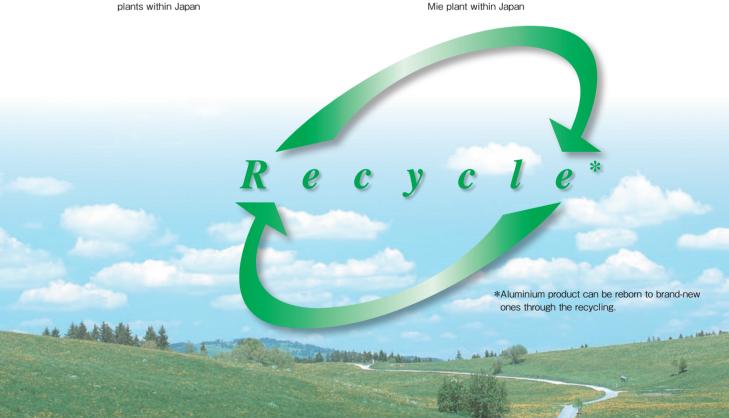

# Quality and environmental initiatives to safeguard Earth

Promoting Secondary Aluminium Alloys - An environmentally friendly material, aluminum is all around us. While we may not always be aware of this, aluminum products are also widely used in our daily life. Aluminum can be recycled an infinite number of times simply by re-melting it. The energy required to do this is just 3% of the energy needed to produce new primary aluminum alloys. Set against the current awareness of various environmental issues, increased use of aluminum will benefit the environment significantly by conserving resource and energy use. By promoting energy-saving secondary aluminum alloys, Nikkei MC Aluminium plays and will continue to play a significant role in protecting the future of our environment.