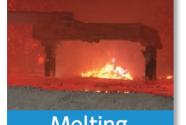

## Cutting-edge technology and long-time experience lead to a competitive edge in quality

The aluminum scrap accepted as the alloy source passes through several key processes, including Sorting, Melting, Treatment, Metal inspection, Casting, and Packing. Once the entire process is complete, an aluminum lot is created with its own chemistry. The high quality aluminum alloy thus created from our abundant experience, outstanding operating techniques, and rigorous inspection and testing systems is then produced to meet customer specifications. Using this alloy, our customers cast various parts and components to be supplied to the automotive industry.